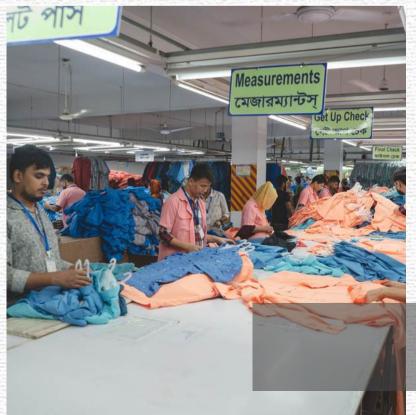

# THE MZM AT A GLANCE

Company Name: MZM (CEPZ) Ltd.

Type of Business: Manufacturer and Exporter

**Legal Status:** Private Limited Company

Year of Establishment: 2011

**Types of Products:** Woven (Jacket, Shirt, Hunting Dress, Vest, Bibs, Coverall, Snow Suit, Pant, Swimming Short).

Production Process: Cutting, Sewing, Finishing & Packing

**Yearly Production Capacity:** 42,00,000 pcs

Monthly: 350,000 pcs. per month

Daily: 13,500 pcs. Per day avg.

Total Manpower: 3000 Nos.

Male Female Ratio: 30:70

**Production line: 24** 

Factory Space: 320,000 Sqft (with one 6 storied building)

Annual Turnover: US\$ 50.00 million

Bank Reference: Bank ASIA, EXIM Bank, CITY Bank