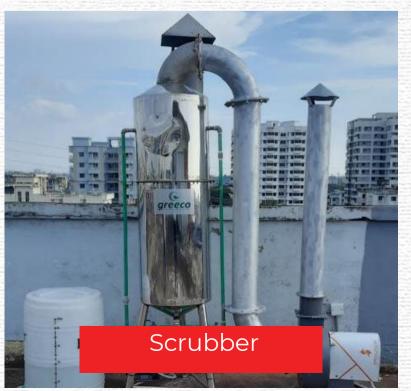

### Pollution Control:

 Installed scrubber devices at the Boiler, Generator, and Spot Remover rooms to reduce air pollution and promote a cleaner, healthier environment.

We are dedicated to maintaining compliance with local labor laws, ensuring the safety and well-being of our workforce, and protecting the environment.